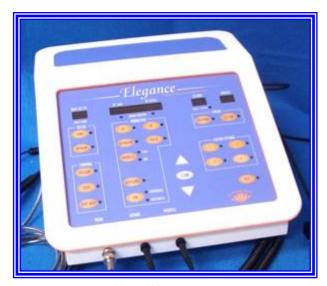

# The Elegance is a <u>true blend</u> epilator

- Features auto memory recall of previously used settings when switching modalities. Four programmable custom settings to store favorite treatment settings.
- Proven quick release presets for all hair types.
   Preset settings remain fully adjustable by the electrologist.
- Air feature available in Blend & single currents modalities soothes the surface of the skin.
   Selectable by foot switch activation, autosense or set for continuous flow.
- Highly efficient internal power supply saves energy for low cost operation.

### **Operating Features:**

# Single and BLEND current modalities:

#### RF, DC or full BLEND:

These currents can be activated by:

- Two footswitches for blend or single current (RF or DC).
- One footswitch (Autoblend mode) for blend or single current (RF or DC).
- No footswitch (Autosense mode) for single or dual currents.

### **Additional Elegance features:**

### Pulse mode:

 RF pulsing. Available with blend or RF modalities for additional client comfort.

### **UL** display:

 Units of lye automatically calculated when using DC current and treatment timer.

### Timers:

• Two timers for treatment (0-20 seconds) and session (5-60 minutes) timing.

#### Phoresis:

- CATA+ for post electrology treatments.
- ANA- for skin care treatments.

#### Audio:

 Audio feedback (soft tone) for operator settings and timing functions.

# Accessory testing:

 Test feature for testing probe cord, footswitches and accessories.

The Elegance is always in your control!

Clareblend Inc. is an ISO13485 certified and FDA registered manufacturer.

All Clareblend equipment is designed and manufactured in USA at our Reno, Nevada facility.