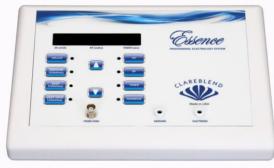

## Precision Digital/Analog Technology

- Easy to read digital displays.
- Digital technology provides precision current application to assure
  - Increased client comfort.
  - Pure RF output, combines simplicity and effectiveness.
- One touch system displays DC, RF, and timer settings.
- Two footswitches or one footswitch for blend operation.
- Manual adjustments allows electrologist full control with single current (RF or DC) or blend modality.
- Features pre-programmed selections for various hair types however settings are completely manually adjustable by electrologist.
- Phoresis: CATA+ post treatment for electrolysis. ANA- for skin care.
- Timer: Audio (soft tone) for settings and treatment timer (1-20 seconds).
- Internal power supply is highly energy efficient and adapts itself to all worldwide AC power standards.